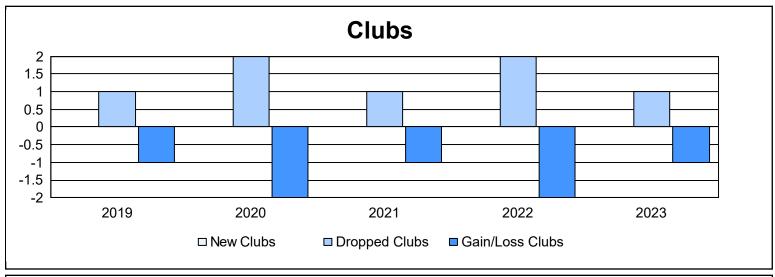

District 17 N As of June 2023 Cumulative

| Year      | New<br>Clubs | Dropped<br>Clubs | Gain/<br>Loss<br>Clubs | New<br>Members | Charter<br>Members | Reinstate<br>Members | Transfer<br>Members | Total<br>Member<br>Added | Total<br>Members<br>Dropped | Gain/<br>Loss<br>Members |
|-----------|--------------|------------------|------------------------|----------------|--------------------|----------------------|---------------------|--------------------------|-----------------------------|--------------------------|
| 2018-2019 | 0            | 1                | -1                     | 121            | 2                  | 9                    | 6                   | 138                      | 180                         | -42                      |
| 2019-2020 | 0            | 2                | -2                     | 79             | 0                  | 3                    | 7                   | 89                       | 167                         | -78                      |
| 2020-2021 | 0            | 1                | -1                     | 122            | 0                  | 4                    | 4                   | 130                      | 149                         | -19                      |
| 2021-2022 | 0            | 2                | -2                     | 149            | 0                  | 4                    | 5                   | 158                      | 189                         | -31                      |
| 2022-2023 | 0            | 1                | -1                     | 183            | 1                  | 5                    | 11                  | 200                      | 150                         | 50                       |
| Average   | 0            | 1                | -1                     | 131            | 1                  | 5                    | 7                   | 143                      | 167                         | -24                      |